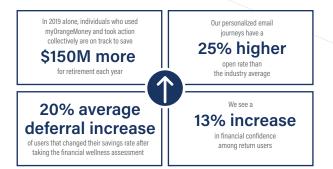

#### myOrangeMoney\*

estimates balance and future contributions into potential future monthly retirement income and shows employees their current level of retirement readiness.

And people who use myOrangeMoney save 34% more than people who don't (5.9% vs. 7.9%)<sup>1</sup>

### Personalized communications

Voya's personalized email journeys help participants take the next best step for them. These journeys have a 25% higher open rate than the industry average.<sup>2</sup>

Our offering is only meaningful if we can prove that we are positively impacting outcomes Results in numbers.