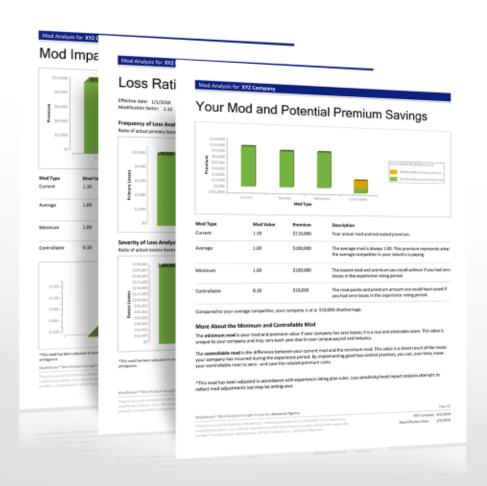

### Understand the Mod

- Calculate and project costs associated with your mod
- Identify opportunities for improvement
- Analyze what specific losses cost in increased premiums
- Reveal cost drivers and the impact of the mod

What Your Mod is Costing You Mod value: 1.10 Mod effective date: 1/1/2018 Schnated manual premium: \$100,000

losses were 3,914,286 N of expected

size is \$1. Your primary losses were 1,000,000 % of expected