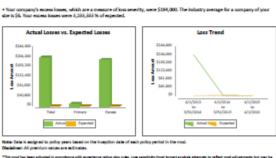

What Your Mod is Costing You Mod value: 1.10 Mod effective date: 1/1/2018 Schnated manual premium: \$100,000

losses were 3,914,286 N of expected

size is \$1. Your primary losses were 1,000,000 % of expected