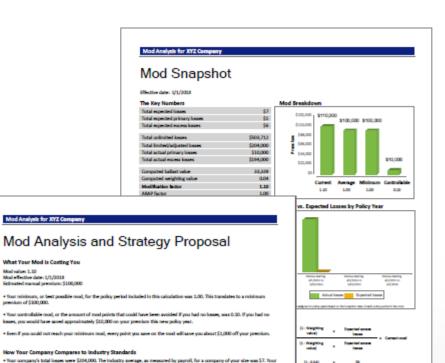

What Your Mod is Costing You Mod value: 1.10 Mod effective date: 1/1/2018 Schnated manual premium: \$100,000

losses were 3,914,286 N of expected

size is \$1. Your primary losses were 1,000,000 % of expected

XIC Company : I/L/2018

EVO Company : I/L/2018