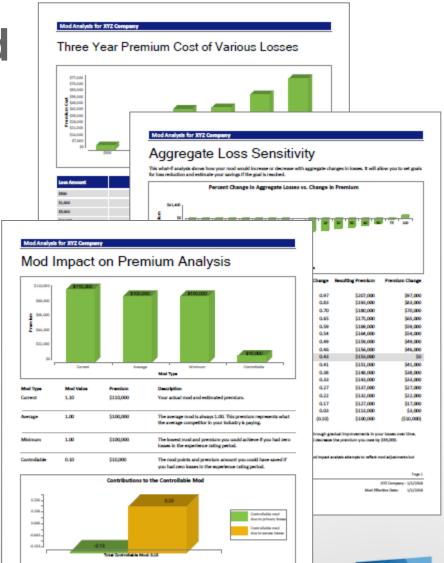

### Understand the Mod

- Calculate and project costs associated with your mod
- Identify opportunities for improvement
- Analyze what specific losses cost in increased premiums
- Reveal cost drivers and the impact of the mod

# Stay Ahead of the Curve

- The Shropshire Agency, Inc. can help you:
- Forecast your mod for the next policy period
- Address concerns, such as significant changes in payroll or loss trends
- Increase the accuracy of cost allocation and risk management decisions