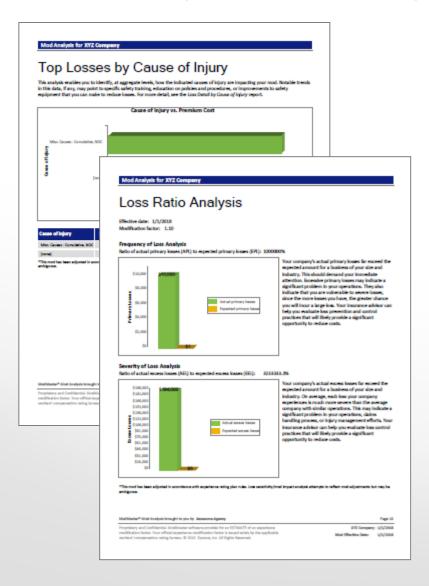

## Identify and Analyze

- Locate key factors affecting the mod
- Focus on problem areas, such as frequency or severity of injuries
- Examine loss trends for types of injuries, departments, etc.
- Isolate areas to target with loss control and risk management strategies